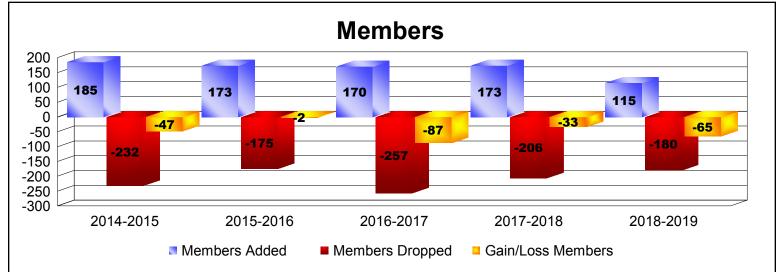

DISTRICT LC 1

As of June 2019 Cumulative

| Year      | New<br>Clubs | Dropped<br>Clubs | Gain/<br>Loss<br>Clubs | New<br>Members | Charter<br>Members | Reinstate<br>Members | Transfer<br>Members | Total<br>Member<br>Added | Total<br>Members<br>Dropped | Gain/<br>Loss<br>Members |
|-----------|--------------|------------------|------------------------|----------------|--------------------|----------------------|---------------------|--------------------------|-----------------------------|--------------------------|
| 2014-2015 | 1            | -5               | -4                     | 135            | 38                 | 2                    | 10                  | 185                      | -232                        | -47                      |
| 2015-2016 | 2            | -4               | -2                     | 120            | 43                 | 0                    | 10                  | 173                      | -175                        | -2                       |
| 2016-2017 | 1            | -6               | -5                     | 106            | 52                 | 2                    | 10                  | 170                      | -257                        | -87                      |
| 2017-2018 | 1            | -3               | -2                     | 133            | 30                 | 2                    | 8                   | 173                      | -206                        | -33                      |
| 2018-2019 | 1            | -4               | -3                     | 81             | 24                 | 5                    | 5                   | 115                      | -180                        | -65                      |
| Average   | 1            | -4               | -3                     | 115            | 37                 | 2                    | 9                   | 163                      | -210                        | -47                      |