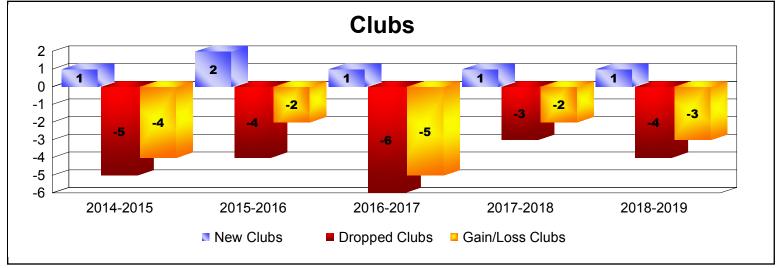

DISTRICT LC 1

As of June 2019 Cumulative

| Year      | New<br>Clubs | Dropped<br>Clubs | Gain/<br>Loss<br>Clubs | New<br>Members | Charter<br>Members | Reinstate<br>Members | Transfer<br>Members | Total<br>Member<br>Added | Total<br>Members<br>Dropped | Gain/<br>Loss<br>Members |
|-----------|--------------|------------------|------------------------|----------------|--------------------|----------------------|---------------------|--------------------------|-----------------------------|--------------------------|
| 2014-2015 | 1            | -5               | -4                     | 135            | 38                 | 2                    | 10                  | 185                      | -232                        | -47                      |
| 2015-2016 | 2            | -4               | -2                     | 120            | 43                 | 0                    | 10                  | 173                      | -175                        | -2                       |
| 2016-2017 | 1            | -6               | -5                     | 106            | 52                 | 2                    | 10                  | 170                      | -257                        | -87                      |
| 2017-2018 | 1            | -3               | -2                     | 133            | 30                 | 2                    | 8                   | 173                      | -206                        | -33                      |
| 2018-2019 | 1            | -4               | -3                     | 81             | 24                 | 5                    | 5                   | 115                      | -180                        | -65                      |
| Average   | 1            | -4               | -3                     | 115            | 37                 | 2                    | 9                   | 163                      | -210                        | -47                      |